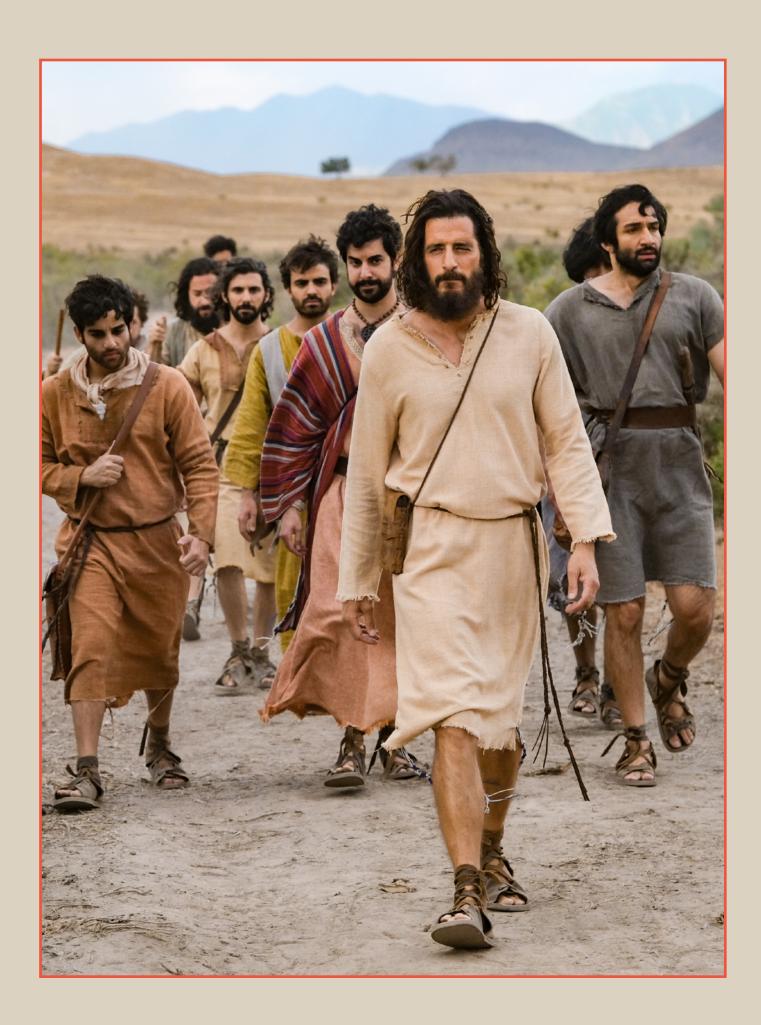

### THE DISCIPLE LIFE

1. Called to a purpose

Jesus was walking by the Sea of Galilee. He saw Simon and his brother Andrew putting a net into the sea. They were fishermen. Jesus said to them, "Follow Me. I will make you fish for men!" At once they left their nets and followed Him.

Mark 1:16-18