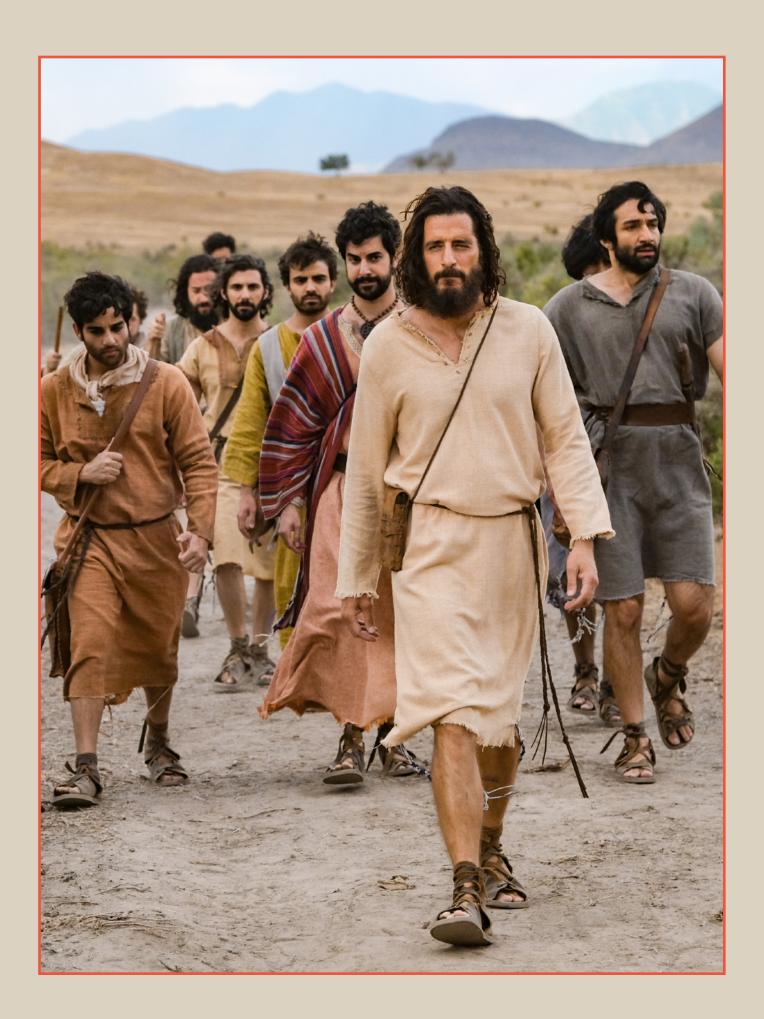

### THE DISCIPLE LIFE

1. Called to a purpose

Jesus was walking by the Sea of Galilee. He saw Simon and his brother Andrew putting a net into the sea. They were fishermen. Jesus said to them, "Follow Me. I will make you fish for men!" At once they left their nets and followed Him.

Mark 1:16-18