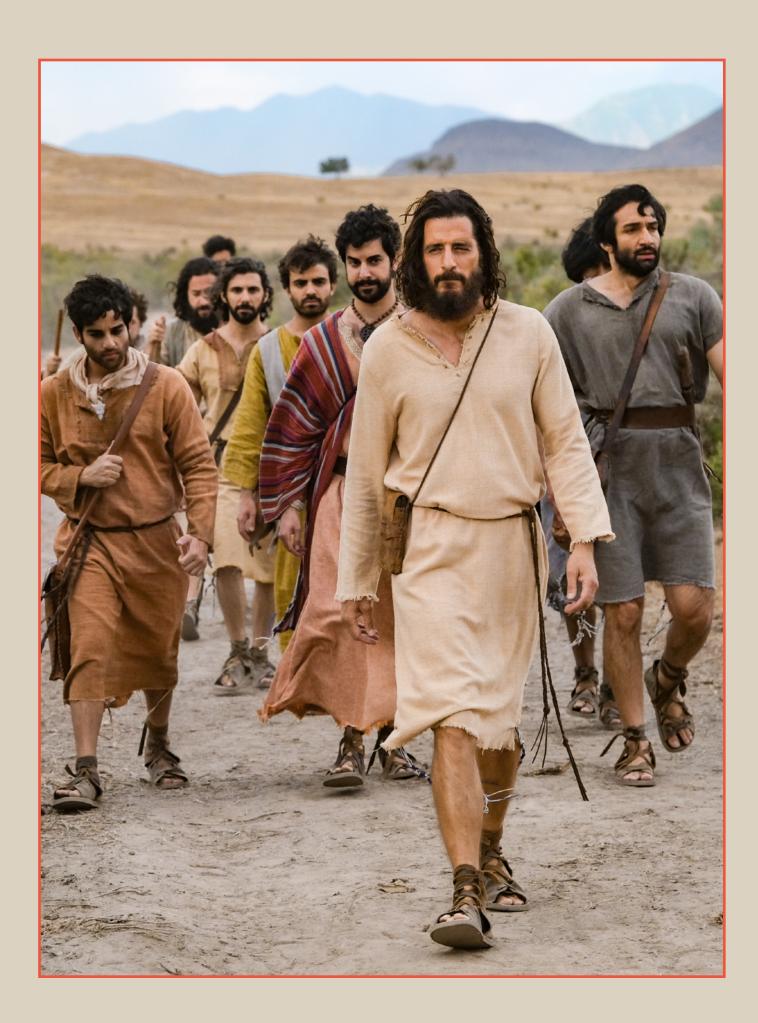

### THE DISCIPLE LIFE

1. Called to a purpose

Jesus was walking by the Sea of Galilee. He saw Simon and his brother Andrew putting a net into the sea. They were fishermen. Jesus said to them, "Follow Me. I will make you fish for men!" At once they left their nets and followed Him.

Mark 1:16-18