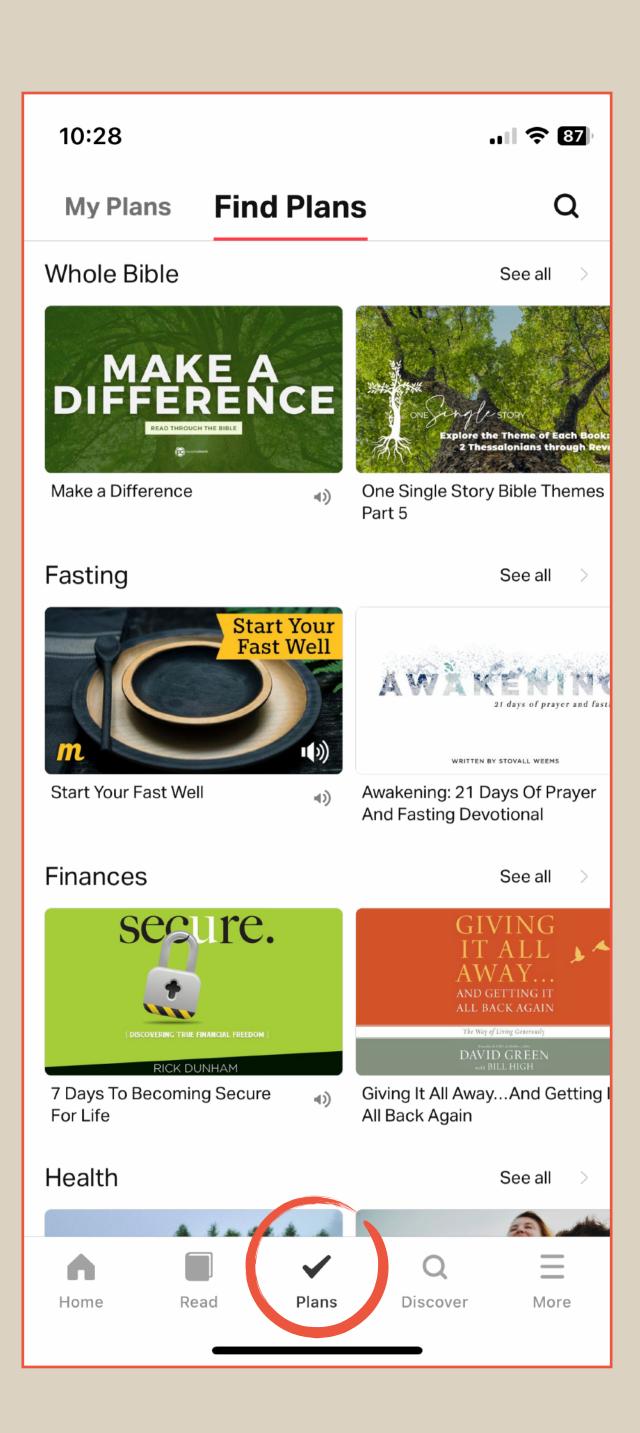

h fruit. For apart from me you can do nothing."

COHN 15:5













## THE DISCIPLE LIFE







### THE DISCIPLE LIFE

1. Called to a purpose











Jesus was walking by the Sea of Galilee. He saw Simon and his brother Andrew putting a net into the sea. They were fishermen. Jesus said to them, "Follow Me. I will make you fish for men!" At once they left their nets and followed Him.

Mark 1:16-18











# 1.

## THE DISCIPLE LIFE

#### 1. Called to a purpose

#### 2. Submitted to the teacher









John 15:9-10

#### "I have loved you even as the Father has loved me. Remain in my love. When you obey my commandments, you remain in my love, just as I obey my Father's commandments and remain in his love."





## LOVE GOD



**OBEY** 













Bible app > Plans > Find Plans









1. 2. 3.

## THE DISCIPLE LIFE

1. Called to a purpose

2. Submitted to the teacher

3. In it everyday









#### Rejoice always, pray without ceasing, give thanks in all circumstances; for this is the will of God in Christ Jesus for you.

1 Thessalonians 5:16-18







#### Spiritual Pathways



븳









**1**. 2. 3.

## THE DISCIPLE LIFE

1. Called to a purpose

2. Submitted to the teacher

3. In it everyday

4. Prepped to be sent









#### "Just as you sent me into the world, I am sending them into the world."

John 17:18